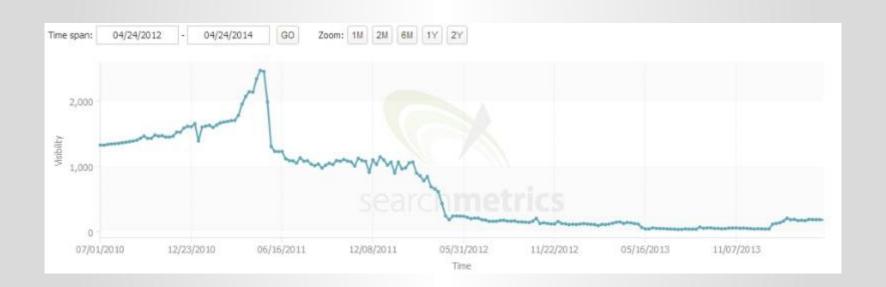

#### SEARCHMETRICS

- With any proposals we're undertaking or research into websites, their Search Visibility is the first port of call.
- This shows us how a website has performed over the last two years and any notable drops we can try to align with a Google related algorithm update.
- It also highlights the GREAT work that us as agencies do on a week to week basis.
- If we know a piece of content marketing has gone viral, technical audit recommendations have been implemented or a blog on the site has taken off, we expect to see improvements in search visibility, which can be then directly reported to the client.