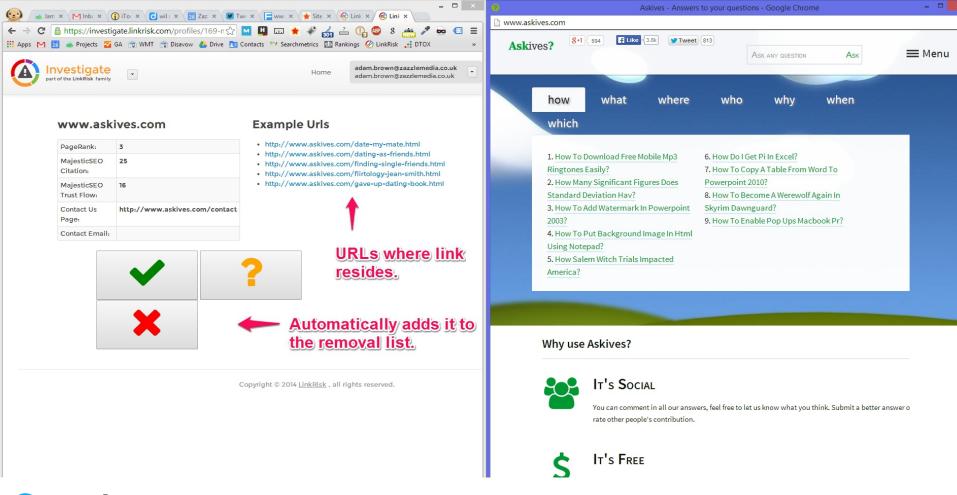

#### LINKRISK

- As a general link analysis piece of software, it's the best we have used atZazzle.
- You are able to attach Majestic and AHREF's data exports to Link Risk.
- Able to quickly see whether or not the link is still live and the response code of the page.
- The Live Chat service is highly valuable as when reconsideration requests return and are unsuccessful, you are able to ask the LinkRiskteam why they have been seen as unnatural.
- In general, the team atLinkRiskare happy to answer any question you have in regards to links included in your link analysis.
- The manual link checker allows you to see a snapshot of where the link is placed and proves useful when we are manually reviewing links in a vast profile as it speeds the process up considerably.