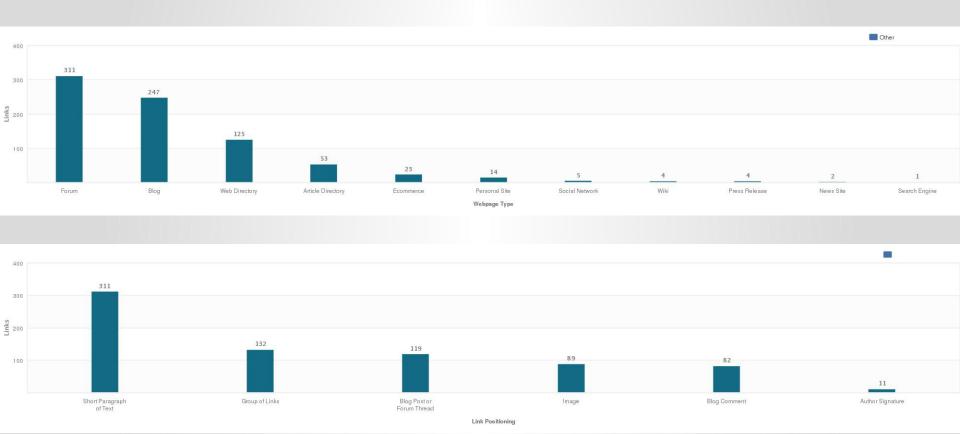

#### COGNITIVE

- Cognitive displays data efficiently and is very nice to the eye.
- Breaks websites classification down into website type: blogs, directories etc.
- Cognitive has certain limitations, for example the freshness of data. However, it has recently overcome this with the plugin of Majestic.
- Cognitive is pricey for larger link profile crawls and this is why we no longer use it as much when Majestic/AHREFs are available, just with less visual prowess.
- The data and charts it produces are great for agencies and in-house teams looking to pitch at potential clients/internal members of staff as it gives a great representation to the non-digitalmarketeer.
- Manual link review options available, like withLinkRisk.