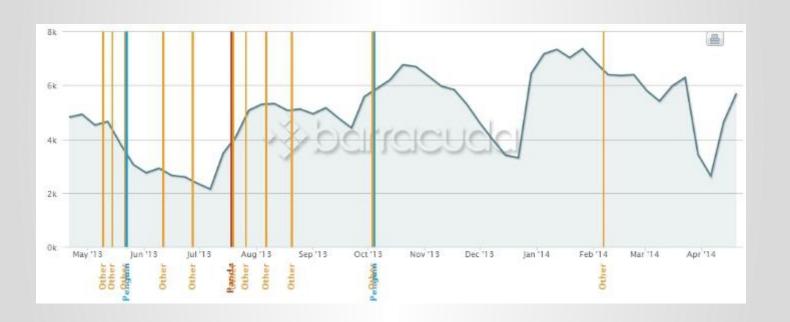

happy to answer any question you have in regards to links included in your link analysis.
- The manual link checker allows you to see a snapshot of where the link is placed and proves useful when we are manually reviewing links in a vast profile as it speeds the process up considerably.







#### LINK DTOX

- This is probably the largest competitor toLinkRiskand we have previously used DTOX atZazzle.
- It follows the same concept of LinkRiskby classifying your link profile into segments, then you target the 'deadly risk' and 'risk' links first.
- However, with time constraints put onto agencies by clients, sometimes too much trust was put into the software and huge domains like YouTube, TalkTalkand The Daily Mail were being included in disavow files.



#### **BARRACUDA PANGUIN TOOL**





#### SEARCHMETRICS

- With any proposals we're undertaking or research into websites, their Search Visibility is the first port of call.
- This shows us how a website has performed over the last two years and any notable drops we can try to align with a Google related algorithm update.
- It also highlights the GREAT work that us as agencies do on a week to week basis.
- If we know a piece of content marketing has gone viral, technical audit recommendations have been implemented or a blog on the site has taken off, we expect to see improvements in search visibility, which can be then directly reported to the client.



#### THE GOOD





#### THE BAD





#### THE UGLY





### **MOZ ALGORITHM HISTORY**





#### **SCREAMINGFROG**

- Probably the most widely used tool in the digital mar