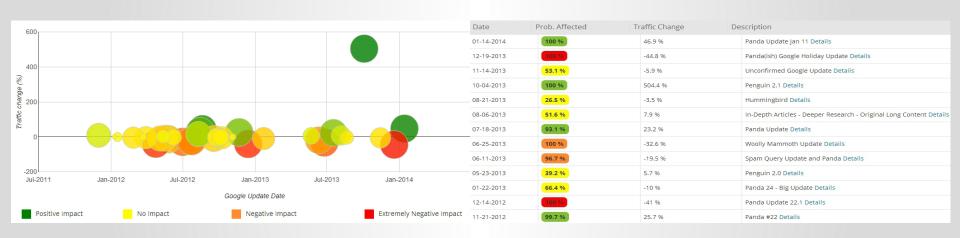

bsite is**VERY**spammy, it will automatically contact the host.
- Vulnerable to crashing, but when it works correctly, it's highly successful. PC has to be turned on whilst campaign is running, which is a pain.



#### RANK TRACKING SOFTWARE

- Throughout any penalty your website experiences, ensure you're tracking all your main keywords for any flux throughout the link removal/reconsideration process.
- AtZazzle, we have experienced flux in rankings immediately after we have submitted reconsideration requests and disavow files.
- We believe this is down to Googlerecrawling/indexing the links after processing the request/disavow file.
- It's imperative you benchmark your rankings before you being this process to monitor any positive/negative movement.



#### **TOOL OF 2014 - FRUTITION**





# THANKS

#### **JAMES PERROTT**

HEAD OF SEARCH & DATA

@zazzlemedia