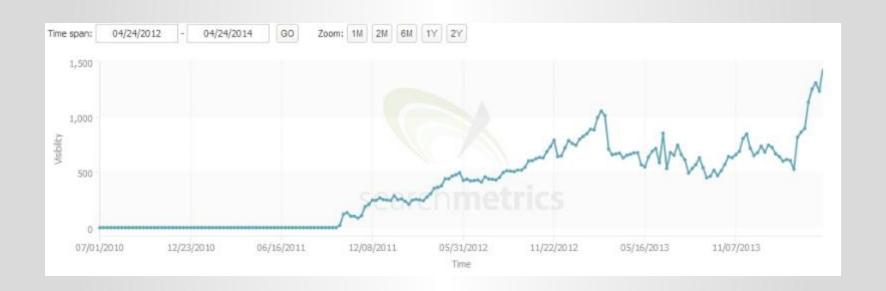

#### SEARCHMETRICS

- With any proposals we're undertaking or research into websites, their Search Visibility is the first port of call.
- This shows us how a website has performed over the last two years and any notable drops we can try to align with a Google related algorithm update.
- It also highlights the GREAT work that us as agencies do on a week to week basis.
- If we know a piece of content marketing has gone viral, technical audit recommendations have been implemented or a blog on the site has taken off, we expect to see improvements in search visibility, which can be then directly reported to the client.