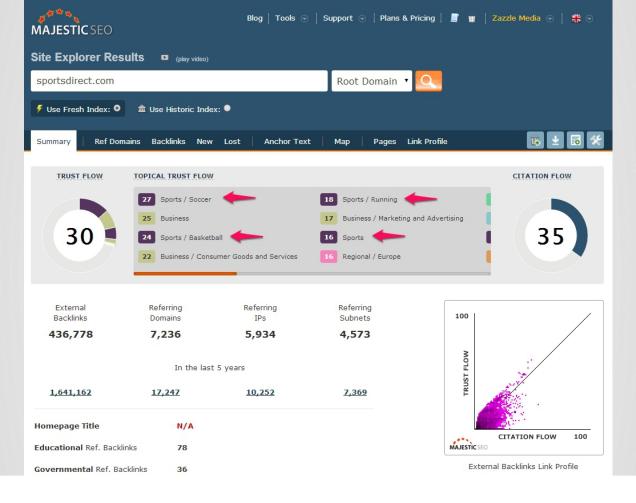

#### **MAJESTIC**

- Its metrics are a significant factor when we deem a website 'good' or 'bad' when running link removal/analysis.
- Its API allows us to quickly export mass data into link lists that hit 1,000,000+
- Topical trust/citation flow allows us to see whether or not a websites backlink profile is relevant!

CITATION FLOW = THE SCORE OUT OF 100

ASSOCIATED WITH THE RELEVANCY OF THE LINK.

TRUST FLOW = THE SCORE OUT OF 100 ASSOCIATED
WITH THE TRUST OF THE LINK. TRUST IS BUILT UP BY
SITES THAT LINK TO THE LINKING SITE.