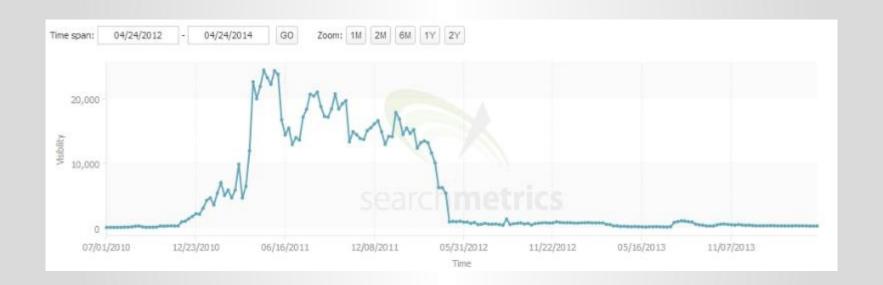

#### SEARCHMETRICS

- With any proposals we're undertaking or research into websites, their Search Visibility is the first port of call.
- This shows us how a website has performed over the last two years and any notable drops we can try to align with a Google related algorithm update.
- It also highlights the GREAT work that us as agencies do on a week to week basis.
- If we know a piece of content marketing has gone viral, technical audit recommendations have been implemented or a blog on the site has taken off, we expect to see improvements in search visibility, which can be then directly reported to the client.